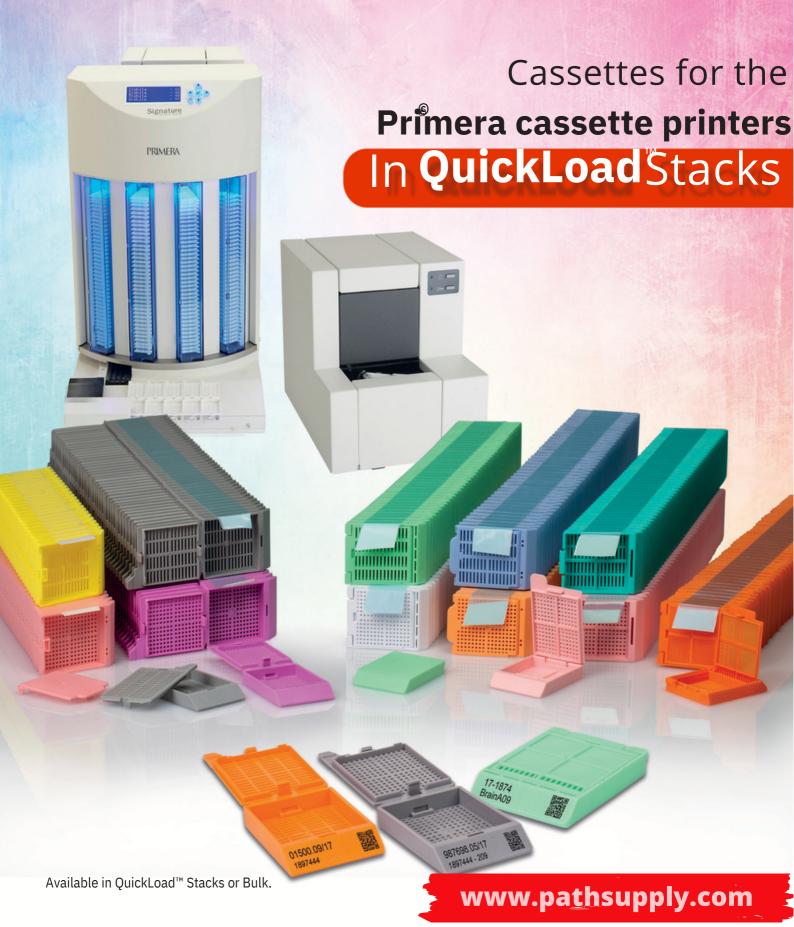

## Cassettes for Primera® Printers

#### Made of acetal

Disposable plastic cassettes hold tissue specimens during processing and embedding, as well as in storage. Molded from a special high-density polymer, these cassettes keep specimens safely submerged in liquid and are resistant to the chemical action of most histological solvents. **The efficient flow-through slots maximize fluid exchange and ensure proper drainage**. As required they can be opened or closed and they always relock securely without danger of specimen loss. Available in 11 colors

## HISTOSETTE II® UNISETTE™ II SLIMSETTE™ II

| Automated feed printer<br>50 stacks per case<br>Case 2000                                                                                                                 | 500 cassettes<br>and 1 dispenser box<br>of 1000 covers / Case<br>1000                                                                                 |                                                   |
|---------------------------------------------------------------------------------------------------------------------------------------------------------------------------|-------------------------------------------------------------------------------------------------------------------------------------------------------|---------------------------------------------------|
| TISSUEBIOPSY<br>Product # Product #                                                                                                                                       | TISSUE BIOPSY<br>Product # Product #                                                                                                                  | Color                                             |
| M385-2T M386-2T<br>M385-3T M386-3T<br>M385-4T M386-4T<br>M385-5T M386-5T<br>M385-6T M386-6T<br>M385-7T M386-7T<br>M385-8T M386-8T<br>M385-9T M386-9T<br>M385-10T M386-10T | M385-2 M386-2<br>M385-3 M386-3<br>M385-4 M386-4<br>M385-5 M386-5<br>M385-6 M386-6<br>M385-7 M386-7<br>M385-8 M386-8<br>M385-9 M386-9<br>M385-9 M386-9 | White Pink Green Yellow Blue Peach Tan Gray Litac |
| M385-11T M386-11T                                                                                                                                                         | -1010                                                                                                                                                 | - Orange                                          |

11

M385-

| Automated feed printer<br>25 stacks per case<br>Case 1000 | Manual f<br>Individua<br>3 dispense<br>500 casset<br>1500 | eed printer I Cassette Ir boxes of tes / Case |            |
|-----------------------------------------------------------|-----------------------------------------------------------|-----------------------------------------------|------------|
| TISSUEBIOPSY<br>Product # Product #                       | Product # F                                               |                                               | Color      |
| M405-2T M406-2T                                           | M405-2                                                    | M406-2                                        | White      |
| M405-3T M406-3T                                           | M405-3                                                    | M406-3                                        | <br>Pink   |
| M405-4T M406-4T                                           | M405-4                                                    | M406-4                                        | <br>Green  |
| M405-5T M406-5T                                           | M405-5                                                    | M406-5                                        | <br>Yellow |
| M405-6T M406-6T                                           | M405-6                                                    | M406-6                                        | Blue       |
| M405-7T M406-7T                                           | M405-7                                                    | M406-7                                        | Peach      |
| M405-8T M406-8T                                           | M405-8                                                    | M406-8                                        | Tan        |
| M405-9T M406-9T                                           | M405-9                                                    | M406-9                                        | <br>Gray   |
| M405-10T M406-10T                                         | M405-                                                     | M406-                                         | Lilac      |
| M405-11T M406-11T                                         | 10                                                        | 10                                            | <br>Orange |
| M405-12T M406-12T                                         | M405-                                                     | M406-                                         | Agua       |
|                                                           | 11                                                        | 11                                            |            |
|                                                           | M405-                                                     | M406-                                         |            |
|                                                           | 12                                                        | 12                                            |            |

| Automated feed printer<br>50 stacks per case<br>Case 2000                                                                                                                                                                 | Manual feed printer<br>Individual Cassette<br>3 dispenser boxes of<br>500 cassettes / Case<br>1500    |                                                               |
|---------------------------------------------------------------------------------------------------------------------------------------------------------------------------------------------------------------------------|-------------------------------------------------------------------------------------------------------|---------------------------------------------------------------|
| TISSUEBIOPSY<br>Product # Product #                                                                                                                                                                                       | TISSUE BIOPSY<br>Product # Product #                                                                  | Color                                                         |
| M409-2T M410-2T<br>M409-3T M410-3T<br>M409-4T M410-4T<br>M409-5T M410-5T<br>M409-6T M410-6T<br>M409-7T M410-7T<br>M409-8T M410-9T<br>M409-9T M410-10T<br>M409-9T M410-10T<br>M409-11T M410-11T<br>M409-12T M410-12T<br>11 | M409-5 M410-5<br>M409-6 M410-6<br>M409-7 M410-7<br>M409-8 M410-8<br>M409-9 M410-<br>10<br>M410-<br>11 | White Pink Green Yellow Blue Peach Tan Gray Lilac Orange Aqua |
| M409-<br>12                                                                                                                                                                                                               | M410-<br>12                                                                                           |                                                               |