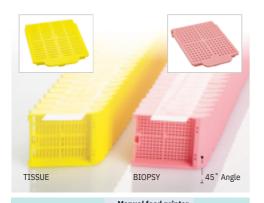

11

M385-

| Automated feed printer<br>25 stacks per case<br>Case 1000 | Manual f<br>Individua<br>3 dispense<br>500 casset<br>1500 | eed printer I Cassette Ir boxes of tes / Case |            |
|-----------------------------------------------------------|-----------------------------------------------------------|-----------------------------------------------|------------|
| TISSUEBIOPSY<br>Product # Product #                       | Product # F                                               |                                               | Color      |
| M405-2T M406-2T                                           | M405-2                                                    | M406-2                                        | White      |
| M405-3T M406-3T                                           | M405-3                                                    | M406-3                                        | <br>Pink   |
| M405-4T M406-4T                                           | M405-4                                                    | M406-4                                        | <br>Green  |
| M405-5T M406-5T                                           | M405-5                                                    | M406-5                                        | <br>Yellow |
| M405-6T M406-6T                                           | M405-6                                                    | M406-6                                        | Blue       |
| M405-7T M406-7T                                           | M405-7                                                    | M406-7                                        | Peach      |
| M405-8T M406-8T                                           | M405-8                                                    | M406-8                                        | Tan        |
| M405-9T M406-9T                                           | M405-9                                                    | M406-9                                        | <br>Gray   |
| M405-10T M406-10T                                         | M405-                                                     | M406-                                         | Lilac      |
| M405-11T M406-11T                                         | 10                                                        | 10                                            | <br>Orange |
| M405-12T M406-12T                                         | M405-                                                     | M406-                                         | Agua       |
|                                                           | 11                                                        | 11                                            |            |
|                                                           | M405-                                                     | M406-                                         |            |
|                                                           | 12                                                        | 12                                            |            |

They can be opened and closed and always relock securely without the danger of specimen loss. The anterior writing area is at a 45° angle.

| ndividual Cassette for<br>nanual feed printer<br>dispenser<br>oxes of 250 / Case 1000 | OuickLoad™ Stacks for<br>robotic feed printer,<br>50 stacks per case / Case 2000 |         |
|---------------------------------------------------------------------------------------|----------------------------------------------------------------------------------|---------|
| Product#                                                                              | Product#                                                                         | Color   |
| M407-2                                                                                | M407-2T                                                                          | ☐ White |
| M407-3                                                                                | M407-3T                                                                          | Pink    |
| M407-4                                                                                | M407-4T                                                                          | Green   |
| M407-5                                                                                | M407-5T                                                                          | Yellow  |
| M407-6                                                                                | M407-6T                                                                          | Blue    |
| M407-7                                                                                | M407-7T                                                                          | Peach   |
| M407-8                                                                                | M407-8T                                                                          | Tan     |
| M407-9                                                                                | M407-9T                                                                          | Gray    |
| M407-10                                                                               | M407-10T                                                                         | Lilac   |
| M407-11                                                                               | M407-11T                                                                         | Orange  |
| M407-12                                                                               | M407-12T                                                                         | Aqua    |