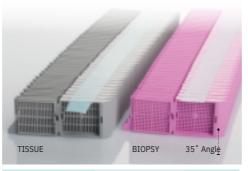

| Automated feed printer<br>50 stacks per case<br>Case 2000                                                                                                                                                                 | Manual feed printer<br>Individual Cassette<br>3 dispenser boxes of<br>500 cassettes / Case<br>1500    |                                                               |
|---------------------------------------------------------------------------------------------------------------------------------------------------------------------------------------------------------------------------|-------------------------------------------------------------------------------------------------------|---------------------------------------------------------------|
| TISSUEBIOPSY<br>Product # Product #                                                                                                                                                                                       | TISSUE BIOPSY<br>Product # Product #                                                                  | Color                                                         |
| M409-2T M410-2T<br>M409-3T M410-3T<br>M409-4T M410-4T<br>M409-5T M410-5T<br>M409-6T M410-6T<br>M409-7T M410-7T<br>M409-8T M410-9T<br>M409-9T M410-10T<br>M409-9T M410-10T<br>M409-11T M410-11T<br>M409-12T M410-12T<br>11 | M409-5 M410-5<br>M409-6 M410-6<br>M409-7 M410-7<br>M409-8 M410-8<br>M409-9 M410-<br>10<br>M410-<br>11 | White Pink Green Yellow Blue Peach Tan Gray Lilac Orange Aqua |
| M409-<br>12                                                                                                                                                                                                               | M410-<br>12                                                                                           |                                                               |