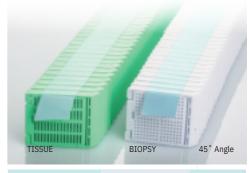

# M407 MICROMESH™ for Primera© Printers

-M386-

M386-

11

#### Made of acetal

M385-12T-M386-12T--- M385-

The MICROMESH offers 1676 square openings (0.38 mm) allowing for a greatly improved fluid exchange without having to use biopsy pads. Large anterior and posterior slots in both cassette and cover ensure that the MICROMESH Biopsy Cassette will sink rapidly. A large square compartment with a side measuring 27mm is perfect even for needle biopsies. The cover does not protrude above the cassette, a great space-saving feature.

Molded from a special high-density polymer, these cassettes keep specimens safely submerged in liquid and are

Agua -

ochneem-piiceacle a ction of most histological solvents. The MICROMESH™ mesh ensures efficient fluid exchange and drainage. The integral lid eliminates the need for separate steel lids.

They can be opened and closed and always relock securely without the danger of specimen loss. The anterior writing area is at a 45° angle.

| ndividual Cassette for<br>nanual feed printer<br>dispenser<br>oxes of 250 / Case 1000 | OuickLoad™ Stacks for<br>robotic feed printer,<br>50 stacks per case / Case 2000 |         |
|---------------------------------------------------------------------------------------|----------------------------------------------------------------------------------|---------|
| Product#                                                                              | Product#                                                                         | Color   |
| M407-2                                                                                | M407-2T                                                                          | ☐ White |
| M407-3                                                                                | M407-3T                                                                          | Pink    |
| M407-4                                                                                | M407-4T                                                                          | Green   |
| M407-5                                                                                | M407-5T                                                                          | Yellow  |
| M407-6                                                                                | M407-6T                                                                          | Blue    |
| M407-7                                                                                | M407-7T                                                                          | Peach   |
| M407-8                                                                                | M407-8T                                                                          | Tan     |
| M407-9                                                                                | M407-9T                                                                          | Gray    |
| M407-10                                                                               | M407-10T                                                                         | Lilac   |
| M407-11                                                                               | M407-11T                                                                         | Orange  |
| M407-12                                                                               | M407-12T                                                                         | Aqua    |