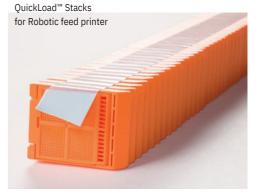

They can be opened and closed and always relock securely without the danger of specimen loss. The anterior writing area is at a 45° angle.

| ndividual Cassette for<br>nanual feed printer<br>dispenser<br>oxes of 250 / Case 1000 | OuickLoad™ Stacks for<br>robotic feed printer,<br>50 stacks per case / Case 2000 |         |
|---------------------------------------------------------------------------------------|----------------------------------------------------------------------------------|---------|
| Product#                                                                              | Product#                                                                         | Color   |
| M407-2                                                                                | M407-2T                                                                          | ☐ White |
| M407-3                                                                                | M407-3T                                                                          | Pink    |
| M407-4                                                                                | M407-4T                                                                          | Green   |
| M407-5                                                                                | M407-5T                                                                          | Yellow  |
| M407-6                                                                                | M407-6T                                                                          | Blue    |
| M407-7                                                                                | M407-7T                                                                          | Peach   |
| M407-8                                                                                | M407-8T                                                                          | Tan     |
| M407-9                                                                                | M407-9T                                                                          | Gray    |
| M407-10                                                                               | M407-10T                                                                         | Lilac   |
| M407-11                                                                               | M407-11T                                                                         | Orange  |
| M407-12                                                                               | M407-12T                                                                         | Aqua    |