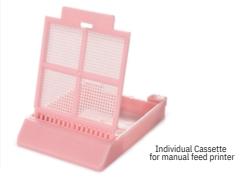

They can be opened and closed and always relock securely without the danger of specimen loss. The anterior writing area is at a 45° angle.

| ndividual Cassette for<br>nanual feed printer<br>dispenser<br>oxes of 250 / Case 1000 | OuickLoad™ Stacks for<br>robotic feed printer,<br>50 stacks per case / Case 2000 |         |
|---------------------------------------------------------------------------------------|----------------------------------------------------------------------------------|---------|
| Product#                                                                              | Product#                                                                         | Color   |
| M407-2                                                                                | M407-2T                                                                          | ☐ White |
| M407-3                                                                                | M407-3T                                                                          | Pink    |
| M407-4                                                                                | M407-4T                                                                          | Green   |
| M407-5                                                                                | M407-5T                                                                          | Yellow  |
| M407-6                                                                                | M407-6T                                                                          | Blue    |
| M407-7                                                                                | M407-7T                                                                          | Peach   |
| M407-8                                                                                | M407-8T                                                                          | Tan     |
| M407-9                                                                                | M407-9T                                                                          | Gray    |
| M407-10                                                                               | M407-10T                                                                         | Lilac   |
| M407-11                                                                               | M407-11T                                                                         | Orange  |
| M407-12                                                                               | M407-12T                                                                         | Aqua    |