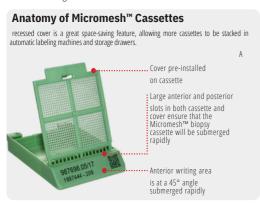

# M407 MICROMESH™ for Primera© Printers

-M386-

M386-

11

#### Made of acetal

M385-12T-M386-12T--- M385-

The MICROMESH offers 1676 square openings (0.38 mm) allowing for a greatly improved fluid exchange without having to use biopsy pads. Large anterior and posterior slots in both cassette and cover ensure that the MICROMESH Biopsy Cassette will sink rapidly. A large square compartment with a side measuring 27mm is perfect even for needle biopsies. The cover does not protrude above the cassette, a great space-saving feature.

Molded from a special high-density polymer, these cassettes keep specimens safely submerged in liquid and are

Agua -

ochneem-piiceacle a ction of most histological solvents. The MICROMESH™ mesh ensures efficient fluid exchange and drainage. The integral lid eliminates the need for separate steel lids.

They can be opened and closed and always relock securely without the danger of specimen loss. The anterior writing area is at a 45° angle.

| ndividual Cassette for<br>nanual feed printer<br>dispenser<br>oxes of 250 / Case 1000 | OuickLoad™ Stacks for<br>robotic feed printer,<br>50 stacks per case / Case 2000 |         |
|---------------------------------------------------------------------------------------|----------------------------------------------------------------------------------|---------|
| Product#                                                                              | Product#                                                                         | Color   |
| M407-2                                                                                | M407-2T                                                                          | ☐ White |
| M407-3                                                                                | M407-3T                                                                          | Pink    |
| M407-4                                                                                | M407-4T                                                                          | Green   |
| M407-5                                                                                | M407-5T                                                                          | Yellow  |
| M407-6                                                                                | M407-6T                                                                          | Blue    |
| M407-7                                                                                | M407-7T                                                                          | Peach   |
| M407-8                                                                                | M407-8T                                                                          | Tan     |
| M407-9                                                                                | M407-9T                                                                          | Gray    |
| M407-10                                                                               | M407-10T                                                                         | Lilac   |
| M407-11                                                                               | M407-11T                                                                         | Orange  |
| M407-12                                                                               | M407-12T                                                                         | Aqua    |